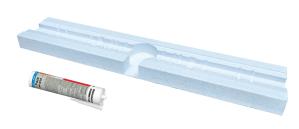

## Description

Renovation installation aid for Linearis Comfort including installation adhesive. Replaces the screed bed/blinding layer and is suitable for all lengths, as can be individually shortened.