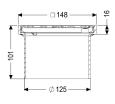

Dimensions

Net weight:0,49 kgGross weight:0,56 kgHeight:100 mmPackaging dimension:lengthPackaging dimension:widthPackaging dimension:height

Coverage features

Type of cover: Slotted cover

Cover material: Stainless steel 14301

Colour of cover: silver
Height of cover: 16 mm
Min. flooring height: 25 mm
Surface: Polished SST

Frame material: ABS

Locking: screwed

Load class: K 3 (EN 1253-1)

Rim width: 150 mm
Rim length: 150 mm
Max. flooring height: 67 mm
Shape of upper section: square
Upper section material: ABS