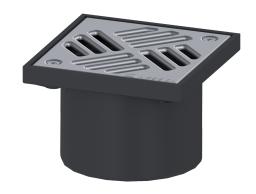

## Upper section Slot cover, 304 SST, 150 x 150 mm, K3

## **Description**

Used in combination with a drain body of the KESSEL modular system, the upper section is suitable for indoor point drainage.

Variant

System: 125

General characteristics

Sustainable: through the use of recycled material

Dimensions

Net weight:0,49 kgGross weight:0,56 kgHeight:100 mmPackaging dimension:lengthPackaging dimension:widthPackaging dimension:height

Coverage features

Type of cover: Slotted cover

Cover material: Stainless steel 14301

Colour of cover: silver
Height of cover: 16 mm
Min. flooring height: 25 mm
Surface: Polished SST

Frame material: ABS

Locking: screwed

Load class: K 3 (EN 1253-1)

Rim width: 150 mm
Rim length: 150 mm
Max. flooring height: 67 mm
Shape of upper section: square
Upper section material: ABS