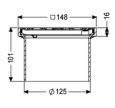

Dimensions

Net weight:0,49 kgGross weight:0,56 kgHeight:100 mmPackaging dimension:lengthPackaging dimension:widthPackaging dimension:height

Coverage features

Type of cover: Slotted cover

Cover material: Stainless steel 14301

Colour of cover: silver
Height of cover: 16 mm
Surface: Polished SST

Frame material: ABS
Cover locking: screwed

Load class: K 3 (EN 1253-1)

Rim length: 150 mm
Rim material: 150 mm
Shape of upper section: square
Upper section material: ABS