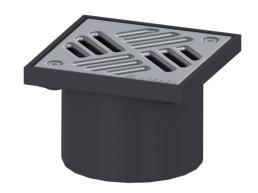

## Upper section Slot cover, 304 SST, 150 x 150 mm, K3

## **Description**

Used in combination with a drain body of the KESSEL modular system, the upper section is suitable for indoor point drainage.

Variant

System: 125

General characteristics

purchasable by service partner: No

Dimensions

Net weight:0,49 kgGross weight:0,56 kgHeight:100 mmPackaging dimension:lengthPackaging dimension:widthPackaging dimension:height

Coverage features

Type of cover: Slotted cover

Cover material: Stainless steel 14301

Colour of cover: silver
Height of cover: 16 mm
Surface: Polished SST

Frame material: ABS
Cover locking: screwed

Load class: K 3 (EN 1253-1)

Rim length: 150 mm
Rim material: 150 mm
Shape of upper section: square
Upper section material: ABS