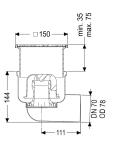

| Variant<br>System:<br>Waterproofing layer on the upper section: | 125<br>Connection flange            |
|-----------------------------------------------------------------|-------------------------------------|
| Waterproofing layer on the drain body:<br>Sealing water height: | Connection flange<br>50 mm          |
| General characteristics                                         |                                     |
| Standard:                                                       | EN 1253-1                           |
| Nominal size (DN):                                              | 70                                  |
| Outer diameter (OD):                                            | 78 mm                               |
| Odour trap:                                                     | included                            |
| Dimensions                                                      |                                     |
| Net weight:                                                     | 2,04 kg                             |
| Gross weight:                                                   | 2,41 kg                             |
| Type of height adjustability:                                   | vertically adjustable upper section |
| Length:                                                         | 181 mm                              |
| Width:                                                          | 142 mm                              |
| Packaging dimension:                                            | length                              |
| Packaging dimension:                                            | width                               |
|                                                                 |                                     |

Rim width: Rim length: Upper section: Upper section material: height

1 Stainless steel 14301 lateral

Slotted cover Stainless steel 14301 138 mm 138 mm screwed L 15 (EN 1253-1) R11 according to DIN 51130; C according to DIN 51097 150 mm 150 mm vertically adjustable ABS