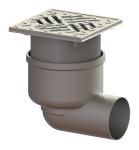

## Ferrofix floor/roof drain DN 70, horizontal, Slotted grating

## Description

Variant

The Ferrofix stainless steel floor drain is used for point drainage and is equipped with a removable odour trap made of stainless steel, a lip seal and a temporary protective cover. The outlet socket is suitable for connection to SML cast iron pipes.

Rim width: Rim length: Upper section: Upper section material: height

1 Stainless steel 14301 lateral

Slotted cover Stainless steel 14301 138 mm 138 mm screwed L 15 (EN 1253-1) R11 according to DIN 51130; C according to DIN 51097 150 mm 150 mm vertically adjustable ABS