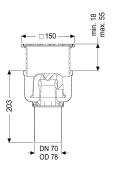

| Variant                                   |                                                     |
|-------------------------------------------|-----------------------------------------------------|
| System:                                   | 125                                                 |
| Waterproofing layer on the upper section: | Connection flange                                   |
| Waterproofing layer on the drain body:    | Connection flange                                   |
| Sealing water height:                     | 50 mm                                               |
| General characteristics                   |                                                     |
| Standard:                                 | EN 1253-1                                           |
| Nominal size (DN):                        | 70                                                  |
| Outer diameter (OD):                      | 78 mm                                               |
| Approval:                                 | Z-19.53-2414,Z-19.53-2414_V,Z-19.17-1719,Z-19.17-17 |
|                                           | 19_V                                                |
| Odour trap:                               | included                                            |
| Dimensions                                |                                                     |
| Net weight:                               | 2,25 kg                                             |
| Gross weight:                             | 2,77 kg                                             |
| Type of height adjustability:             | vertically adjustable upper section                 |
| Length:                                   | 142 mm                                              |
| Width:                                    | 142 mm                                              |
|                                           |                                                     |

Rim width: Rim length: Upper section: Upper section material: length width height

1 Stainless steel 14301 vertical

Slotted cover Stainless steel 14301 138 mm 138 mm screwed L 15 (EN 1253-1) R11 according to DIN 51130; C according to DIN 51097 150 mm 150 mm vertically adjustable ABS