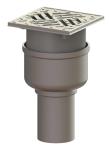

## Ferrofix floor/roof drain DN 70, vertical, Slotted grating

## Description

The Ferrofix stainless steel floor drain is used for point drainage and is equipped with a removable odour trap made of stainless steel, a lip seal and a temporary protective cover. The outlet socket is suitable for connection to SML cast iron pipes.