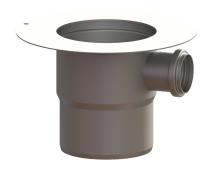

## Extension section System 125, horiz Inlet DN 50, Gl fl.

## **Description**

System 125 extension section with glued flange and side inlet DN 50, with a pushfit socket and seal, for extension between the drain body and upper section.

Variant

System: 125 Seal: Lip seal