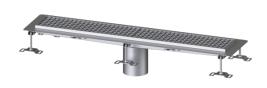

## Box channel Ferrofix glued flange H: 15mm, 153x1011mm

## **Advantages**

- Made of particularly a hygienic and mechanically highly resistant stainless steel
- Variably combinable with suitable drain bodies

## Description

Variant

Waterproofing layer on the upper section: Adhesive flange (suitable for moisture barriers)

Water supply: W3-I Glued flange height: 15 mm

General characteristics

Nominal size (DN): 125 Outer diameter (OD): 125 mm Glued flange height: 15 mm