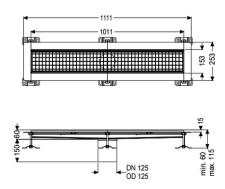

## Description

Variant

Waterproofing layer on the upper section: Adhesive flange (suitable for moisture barriers)

Water supply: W3-I Glued flange height: 15 mm

General characteristics

Nominal size (DN): 125 Outer diameter (OD): 125 mm Glued flange height: 15 mm

Dimensions

7 kg Net weight: Gross weight: 7 kg Width: 153 mm Height: 60 mm Length: 1011 mm Packaging dimension: width Packaging dimension: height Packaging dimension: length

Coverage features

Type of cover: Slotted cover