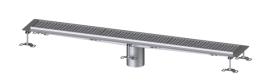

## Box channel Ferrofix glued flange H: 15mm, 153x1511mm

## **Advantages**

- Made of particularly a hygienic and mechanically highly resistant stainless steel
- Variably combinable with suitable drain bodies

## Description

Variant

Waterproofing layer on the upper section: Adhesive flange (suitable for moisture barriers)

Water supply: W3-I Glued flange height: 15 mm

General characteristics

Nominal size (DN): 125 Outer diameter (OD): 125 mm Glued flange height: 15 mm