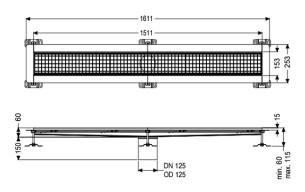

## Description

Variant

Waterproofing layer on the upper section: Adhesive flange (suitable for moisture barriers)

Water supply: W3-I Glued flange height: 15 mm

General characteristics

Nominal size (DN): 125 Outer diameter (OD): 125 mm Glued flange height: 15 mm

**Dimensions** 

9 kg Net weight: Gross weight: 9 kg Length: 1511 mm Width: 153 mm Height: 60 mm Packaging dimension: length Packaging dimension: width Packaging dimension: height

Coverage features

Type of cover: Slotted cover