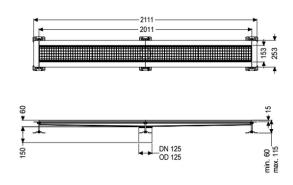

## Description

Variant

Waterproofing layer on the upper section: Adhesive flange (suitable for moisture barriers)

Water supply: W3-I Glued flange height: 15 mm

General characteristics

Nominal size (DN): 125 Outer diameter (OD): 125 mm Glued flange height: 15 mm

Dimensions

12 kg Net weight: Gross weight: 12 kg 2011 mm Length: Width: 153 mm Height: 60 mm Packaging dimension: length Packaging dimension: width Packaging dimension: height

Coverage features

Type of cover: Slotted cover