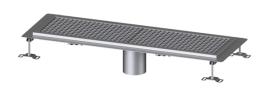

## Box channel Ferrofix glued flange H: 15mm, 300x1050mm

## **Advantages**

- Made of particularly a hygienic and mechanically highly resistant stainless steel
- Variably combinable with suitable drain bodies

## Description

Variant

Waterproofing layer on the upper section: Adhesive flange (suitable for moisture barriers)

Water supply: W3-I Glued flange height: 15 mm

General characteristics

Nominal size (DN): 125 Outer diameter (OD): 125 mm Glued flange height: 15 mm

**Dimensions** 

16 kg Net weight: Gross weight: 16 kg Width: 300 mm Height: 60 mm Length: 1050 mm Packaging dimension: width Packaging dimension: height Packaging dimension: length

Coverage features

Type of cover: Slotted cover

Colour of cover: silver Cover locking: placed

Load class:

Slip resistance class:

Upper section material:

L 15 (EN 1253-1)

R12 according to DIN 51130; C according to DIN

51097

Stainless steel 14301