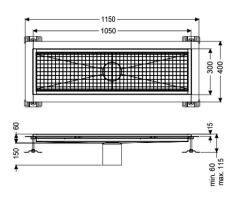

## Box channel Ferrofix glued flange H: 15mm, 300x1050mm

## Description

Variant

Waterproofing layer on the upper section: Adhesive flange (suitable for moisture barriers)

Water supply: W3-I Glued flange height: 15 mm

General characteristics

Nominal size (DN): 125 Outer diameter (OD): 125 mm Glued flange height: 15 mm

**Dimensions** 

16 kg Net weight: Gross weight: 16 kg Width: 300 mm Height: 60 mm Length: 1050 mm Packaging dimension: width Packaging dimension: height Packaging dimension: length

Coverage features

Type of cover: Slotted cover

Colour of cover: silver Cover locking: placed

Load class:

Slip resistance class:

Upper section material:

L 15 (EN 1253-1)

R12 according to DIN 51130; C according to DIN

51097

Stainless steel 14301