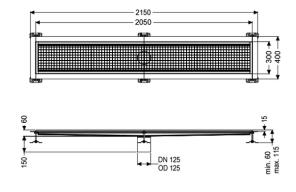

## Box channel Ferrofix glued flange H: 15mm, 300x2050mm

## Description

| Variant<br>Waterproofing layer on the upper section:<br>Water supply:<br>Glued flange height: | Adhesive flange (suitable for moisture barriers)<br>W3-I<br>15 mm |
|-----------------------------------------------------------------------------------------------|-------------------------------------------------------------------|
| General characteristics                                                                       |                                                                   |
| Nominal size (DN):                                                                            | 125                                                               |
| Outer diameter (OD):                                                                          | 125 mm                                                            |
| Glued flange height:                                                                          | 15 mm                                                             |
| Dimensions<br>Net weight:<br>Gross weight:<br>Width:<br>Height:<br>Length:                    | 31 kg<br>31 kg<br>300 mm<br>60 mm<br>2050 mm                      |
| Packaging dimension:                                                                          | width                                                             |
| Packaging dimension:                                                                          | height                                                            |
| Packaging dimension:                                                                          | length                                                            |
| Coverage features<br>Type of cover:                                                           | Slotted cover                                                     |