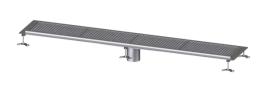

## Box channel Ferrofix glued flange H: 15mm, 300x2050mm

## **Advantages**

- Made of particularly a hygienic and mechanically highly resistant stainless steel
- Variably combinable with suitable drain bodies

## Description

| Variant<br>Waterproofing layer on the upper section:<br>Water supply:<br>Glued flange height: | Adhesive flange (suitable for moisture barriers)<br>W3-I<br>15 mm |
|-----------------------------------------------------------------------------------------------|-------------------------------------------------------------------|
| General characteristics                                                                       |                                                                   |
| Nominal size (DN):                                                                            | 125                                                               |
| Outer diameter (OD):                                                                          | 125 mm                                                            |
| Glued flange height:                                                                          | 15 mm                                                             |
| Dimensions<br>Net weight:<br>Gross weight:<br>Width:<br>Height:<br>Length:                    | 31 kg<br>31 kg<br>300 mm<br>60 mm<br>2050 mm                      |
| Packaging dimension:                                                                          | width                                                             |
| Packaging dimension:                                                                          | height                                                            |
| Packaging dimension:                                                                          | length                                                            |
| Coverage features<br>Type of cover:                                                           | Slotted cover                                                     |