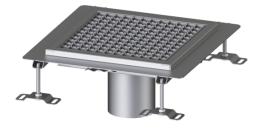

## Floor Tray Ferrofix glued flange H: 15mm, 350x350mm

## Description

| Variant<br>Waterproofing layer on the upper section:<br>Water supply:<br>Glued flange height:                                                      | Adhesive flange (suitable for moisture barriers)<br>W3-I<br>15 mm      |
|----------------------------------------------------------------------------------------------------------------------------------------------------|------------------------------------------------------------------------|
| General characteristics                                                                                                                            |                                                                        |
| Nominal size (DN):                                                                                                                                 | 125                                                                    |
| Outer diameter (OD):                                                                                                                               | 125 mm                                                                 |
| Glued flange height:                                                                                                                               | 15 mm                                                                  |
| Dimensions<br>Net weight:<br>Gross weight:<br>Width:<br>Height:<br>Length:<br>Packaging dimension:<br>Packaging dimension:<br>Packaging dimension: | 8 kg<br>8 kg<br>350 mm<br>60 mm<br>350 mm<br>width<br>height<br>length |
| Coverage features                                                                                                                                  |                                                                        |
| Type of cover:                                                                                                                                     | Slotted cover                                                          |
| Colour of cover:                                                                                                                                   | silver                                                                 |