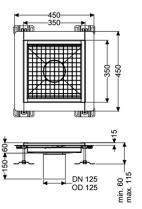

## Floor Tray Ferrofix glued flange H: 15mm, 350x350mm

## Description

| Variant<br>Waterproofing layer on the upper section:<br>Water supply:<br>Glued flange height:                                                      | Adhesive flange (suitable for moisture barriers)<br>W3-I<br>15 mm      |
|----------------------------------------------------------------------------------------------------------------------------------------------------|------------------------------------------------------------------------|
| General characteristics                                                                                                                            |                                                                        |
| Nominal size (DN):                                                                                                                                 | 125                                                                    |
| Outer diameter (OD):                                                                                                                               | 125 mm                                                                 |
| Glued flange height:                                                                                                                               | 15 mm                                                                  |
| Dimensions<br>Net weight:<br>Gross weight:<br>Width:<br>Height:<br>Length:<br>Packaging dimension:<br>Packaging dimension:<br>Packaging dimension: | 8 kg<br>8 kg<br>350 mm<br>60 mm<br>350 mm<br>width<br>height<br>length |
| Coverage features                                                                                                                                  |                                                                        |
| Type of cover:                                                                                                                                     | Slotted cover                                                          |
| Colour of cover:                                                                                                                                   | silver                                                                 |