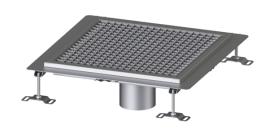

## Floor Tray Ferrofix glued flange H: 15mm, 500x500mm

## **Advantages**

- Made of particularly a hygienic and mechanically highly resistant stainless steel
- Variably combinable with suitable drain bodies

Dimensions

17 kg Net weight: Gross weight: 17 kg Width: 500 mm Height: 60 mm Length: 500 mm Packaging dimension: width Packaging dimension: height Packaging dimension: length

Coverage features

Type of cover: Slotted cover