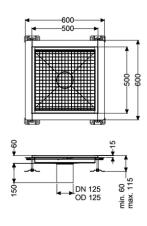

## Description

Variant

Waterproofing layer on the upper section: Adhesive flange (suitable for moisture barriers)

Water supply: W3-I Glued flange height: 15 mm

General characteristics

Nominal size (DN): 125 Outer diameter (OD): 125 mm Glued flange height: 15 mm

Dimensions

17 kg Net weight: Gross weight: 17 kg Width: 500 mm Height: 60 mm Length: 500 mm Packaging dimension: width Packaging dimension: height Packaging dimension: length

Coverage features

Type of cover: Slotted cover