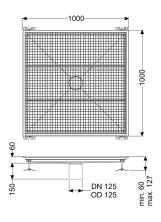

Variant

Waterproofing layer on the upper section: Connection flange

General characteristics

Nominal size (DN): 125 Outer diameter (OD): 125 mm

**Dimensions** 

Net weight: 45 kg Gross weight: 45 kg Length: 1000 mm Width: 1000 mm Height: 60 mm Packaging dimension: length Packaging dimension: width height Packaging dimension: