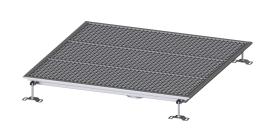

## Floor Tray Ferrofix without glued flange, 1000x1000mm

## **Advantages**

- Made of particularly a hygienic and mechanically highly resistant stainless steel
- Variably combinable with suitable drain bodies

## **Description**

The Floor tray Ferrofix made of stainless steel with a material thickness of 2.0 mm (pickled in the immersion bath) is equipped with polished visible ridges, longitudinal and transverse slopes, feet for height adjustment and stainless steel outlet nozzles.