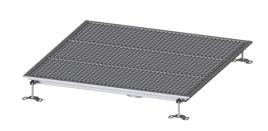

## Floor Tray Ferrofix without glued flange, 1000x1000mm

## **Advantages**

- Made of particularly a hygienic and mechanically highly resistant stainless steel
- Variably combinable with suitable drain bodies

## **Description**

The Floor tray Ferrofix made of stainless steel with a material thickness of 2.0 mm (pickled in the immersion bath) is equipped with polished visible ridges, longitudinal and transverse slopes, feet for height adjustment and stainless steel outlet nozzles.