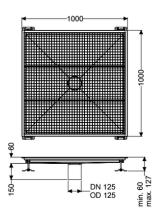

Variant

Waterproofing layer on the upper section: Connection flange

General characteristics

Nominal size (DN): 125 Outer diameter (OD): 125 mm

Dimensions

Net weight: 45 kg Gross weight: 45 kg Width: 1000 mm Height: 60 mm Length: 1000 mm Packaging dimension: width Packaging dimension: height Packaging dimension: length