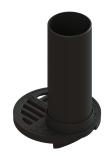

## Upper section, gutter drain Protective pipe DN 100, slotted cover

## **Description**

Used in combination with a drain body of the KESSEL modular system, the upper section is suitable for use as a gutter drain. The upper section consists of a rain inlet cover and a protective pipe.

General characteristics

Colour: black
Material: Polymer
Nominal size (DN): 100

Dimensions

0,67 kg Net weight: Gross weight: 0,74 kgDiameter: 218 mm Length: 218 mm Width: 218 mm Packaging dimension: length Packaging dimension: width Packaging dimension: height

Coverage features

Type of cover: Slotted cover Cover material: Polymer Colour of cover: black