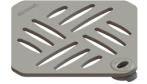

## Description

Design cover suitable for bathroom drains

| Dimensions           |
|----------------------|
| Net weight:          |
| Gross weight:        |
| Packaging dimension: |
| Packaging dimension: |
| Packaging dimension: |

Coverage features Type of cover: Cover material: Width of cover: Length of cover: Cover locking: Load class: Grid size, length: Grating colour:

Cover Grid size, length: 0,4 kg 0,4 kg length width height

Design cover Stainless steel 14301 120 mm 120 mm Lock & Lift L 15 (EN 1253-1) silver Kessel

silver