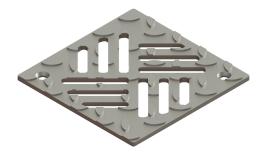

## Slotted cover solid , 138x138mm, stainless steel, L 15

## Description

Slip-resistant slotted cover made of stainless steel

| Dimensions<br>Net weight:<br>Gross weight:<br>Packaging dimension:<br>Packaging dimension: | 0,93 kg<br>0,94 kg<br>length<br>width |
|--------------------------------------------------------------------------------------------|---------------------------------------|
| Packaging dimension:                                                                       | height                                |
| Coverage features<br>Type of cover:                                                        | Slotted o                             |

Cover material: Width of cover: Length of cover: Locking: Load class: Grating colour:

Cover Grating colour: Slotted cover Stainless steel 14301 138 mm 138 mm lockable L 15 (EN 1253-1)

silver

silver