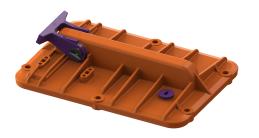

## Lockable cover Staufix DN 200, screwable, with emergency closure

## Description

Lockable cover with emergency closure and seal (without screws)

| Variant<br>Seal:                                                                                                   | yes                                          |
|--------------------------------------------------------------------------------------------------------------------|----------------------------------------------|
| General characteristics<br>Colour:<br>Material:<br>Nominal size (DN):                                              | black<br>Polymer<br>200                      |
| Dimensions<br>Net weight:<br>Gross weight:<br>Packaging dimension:<br>Packaging dimension:<br>Packaging dimension: | 1,73 kg<br>2 kg<br>length<br>width<br>height |
| Coverage features<br>Cover locking:                                                                                | screwed                                      |