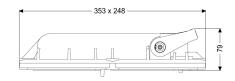

## Description

Lockable cover with emergency closure and seal (without screws)

| Variant<br>Seal:                                                                                                   | yes                                          |
|--------------------------------------------------------------------------------------------------------------------|----------------------------------------------|
| General characteristics<br>Colour:<br>Material:<br>Nominal size (DN):                                              | black<br>Polymer<br>200                      |
| Dimensions<br>Net weight:<br>Gross weight:<br>Packaging dimension:<br>Packaging dimension:<br>Packaging dimension: | 1,73 kg<br>2 kg<br>length<br>width<br>height |
| Coverage features<br>Cover locking:                                                                                | screwed                                      |