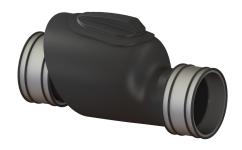

## Backwater valve Multitube DN 250, 1 flap

## **Advantages**

- Inlet and outlet with pipe clamp
- Bridgeable outer diameter at least nominal width + 20 mm
- Simple maintenance and cleaning

## **Description**

The backwater valve for rainwater is equipped with a mechanical flap which closes automatically in the event of backwater.

Variant

Mechanical backwater flaps: 1

General characteristics

Colour: black
Nominal size (DN): 250
Outer diameter (OD): 260 mm