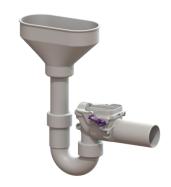

## **Description**

The backwater valve for wastewater without sewage is equipped with two mechanical flaps which close automatically in the event of backwater. One flap serves at the same time as an emergency closure to be closed by hand.

Variant

Emergency closure: yes Mechanical backwater flaps: 2

General characteristics

Colour: white Standard: EN 13564

Nominal size (DN): 50

Type of wastewater: without sewage

Installation situation: installation as inlet funnel

Delivery state: installation-ready

Backwater protection: Type 5

**Dimensions** 

Net weight:0,54 kgGross weight:0,73 kgLength:260 mmWidth:80 mmHeight:370 mmPackaging dimension:length

Packaging dimension: width Packaging dimension: height