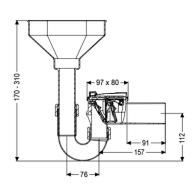

Delivery state: installation-ready

Backwater protection: Type 5

**Dimensions** 

Net weight:0,54 kgGross weight:0,73 kgLength:260 mmWidth:80 mmHeight:370 mmPackaging dimension:length

Packaging dimension: width Packaging dimension: height