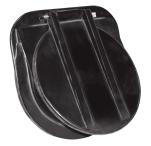

## Pipe flap valve DN 1000

## **Advantages**

- For universal use in salt and fresh water environments
- Low weight for simple installation with high mechanical strength
- High tightness: seals airtight even with low counter-pressure

## Description

Variant

The pipe flap valve serves as an end piece and has a mechanical flap which closes automatically.

| Mechanical backwater flaps: | 1                     |
|-----------------------------|-----------------------|
| General characteristics     |                       |
| Colour:                     | black                 |
| Material:                   | Polymer               |
| Nominal size (DN):          | 1000                  |
| Outer diameter (OD):        | 1000 mm               |
| Type of wastewater:         | without sewage        |
| Installation situation:     | exposed drainage pipe |
| Delivery state:             | installation-ready    |
| Dimensions                  |                       |
| Net weight:                 | 80 kg                 |
| Gross weight:               | 80 kg                 |
| Length:                     | 495 mm                |
| Width:                      | 1264 mm               |
| Height:                     | 1330 mm               |
| Packaging dimension:        | length                |
| Packaging dimension:        | width                 |
| Packaging dimension:        | height                |
|                             |                       |