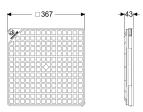

## Cover plate surface water resistant, black 366x366mm

## Description

Suitable for floor slab installation, including seal

| General characteristics |             |
|-------------------------|-------------|
| Colour:                 | black       |
| Material:               | Polymer     |
| Discoursions            |             |
| Dimensions              |             |
| Net weight:             | 1,94 kg     |
| Gross weight:           | 2,1 kg      |
| Packaging dimension:    | length      |
| Packaging dimension:    | width       |
| Packaging dimension:    | height      |
| On several factories    |             |
| Coverage features       |             |
| Type of cover:          | Cover plate |
| Width of cover:         | 366 mm      |
| Length of cover:        | 366 mm      |