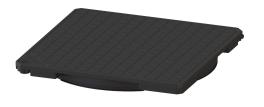

## Cover plate surface water resistant, black 366x366mm

## Description

Suitable for floor slab installation, including seal

| General characteristics |             |
|-------------------------|-------------|
| Colour:                 | black       |
| Material:               | Polymer     |
| Discoursions            |             |
| Dimensions              |             |
| Net weight:             | 1,94 kg     |
| Gross weight:           | 2,1 kg      |
| Packaging dimension:    | length      |
| Packaging dimension:    | width       |
| Packaging dimension:    | height      |
| On several factories    |             |
| Coverage features       |             |
| Type of cover:          | Cover plate |
| Width of cover:         | 366 mm      |
| Length of cover:        | 366 mm      |