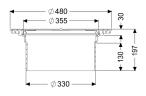

## **Description**

Extension section for deeper installation, with flange, suitable for systems for installation in the floor slab, including seal, max. extension 147 mm. Maintenance capability must be considered in case of deeper installation.

Variant

Seal: Lip seal

General characteristics

Colour: black Material: Polymer

Dimensions

Net weight:2,3 kgGross weight:4 kgDiameter:480 mmPackaging dimension:lengthPackaging dimension:widthPackaging dimension:height