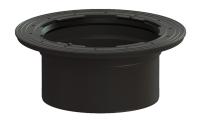

## Extension section deeper installation, with flange

## **Description**

Extension section for deeper installation, with flange, suitable for systems for installation in the floor slab, including seal, max. extension 147 mm. Maintenance capability must be considered in case of deeper installation.