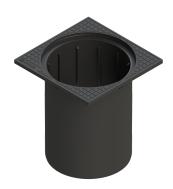

## **Description**

The polymer upper section is suitable for LW 400 chamber systems and is equipped with a clamping ring and a hanger for sludge buckets. Continuously heightadjustable by 440 mm.

An embedded step must be installed if the allowable difference between the top of the chamber cover and the first step is exceeded.

Variant

System: 400

**Dimensions** 

Net weight: 3,5 kg Gross weight: 3,5 kg

Type of height adjustability: vertically adjustable upper section

Length:400 mmWidth:400 mmHeight:440 mmPackaging dimension:lengthPackaging dimension:widthPackaging dimension:height

Coverage features

Colour of cover: black Surface: EDM

Load class:

Rim width:

400 mm

Rim length:

Upper section material:

Polymer