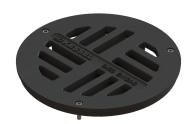

## Slotted cover round, d: 395 mm, Grey iron

## **Description**

Slotted cover suitable for upper section LW 400 and yard and parking deck drains, compatible with art. no. 850121

General characteristics

Material: Grey iron

**Dimensions** 

Net weight:23 kgGross weight:23 kgDiameter:395 mmPackaging dimension:lengthPackaging dimension:widthPackaging dimension:height

Coverage features

Type of cover: Round slotted cover

Cover material: Grey iron Locking: lockable

Load class: D 400 (EN 124)

Grating colour: black

Cover

Grating colour: black