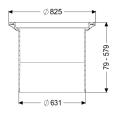

## Upper Section LW 600 Polymer, height-adjustable 79 - 579 mm

Access steps must be installed if the allowable difference between the top of the chamber cover and the first step is exceeded (art. no. 860109).

| 80 mm (Komfort and engineering chamber system)<br>or 94 mm (Standard chamber system and cisterns). |
|----------------------------------------------------------------------------------------------------|
| 50 mm                                                                                              |
|                                                                                                    |
| 16,34 kg                                                                                           |
| 16,34 kg                                                                                           |
| 825 mm                                                                                             |
| 79 - 579                                                                                           |
| 659 mm                                                                                             |
| length                                                                                             |
| width                                                                                              |
|                                                                                                    |