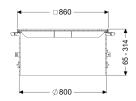

## Description

Upper section for continuous height and level compensation for chamber module LW 1000, consisting of a cover plate as well as seals and connection wedges

| General characteristics<br>Colour:<br>Material: | black<br>Polymer        |
|-------------------------------------------------|-------------------------|
| Dimensions                                      |                         |
| Net weight:                                     | 68,5 kg                 |
| Gross weight:                                   | 85 kg                   |
| Clear width (LW):                               | 800 mm                  |
| Adjustment range:                               | 65 - 314                |
| Packaging dimension:                            | length                  |
| Packaging dimension:                            | width                   |
| Packaging dimension:                            | height                  |
| Coverage features                               |                         |
| Туре:                                           | surface water resistant |
| Surface:                                        | tileable                |
| Locking:                                        | screwed                 |
| Load class:                                     | K 3 (EN 1253-1)         |