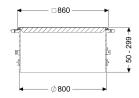

## Description

Upper section for continuous height and level compensation for chamber module LW 1000, consisting of a cover plate as well as seals and connection wedges

| General characteristics<br>Colour:<br>Material: | black<br>Polymer                 |
|-------------------------------------------------|----------------------------------|
| Dimensions                                      |                                  |
| Net weight:                                     | 60,5 kg                          |
| Gross weight:                                   | 77 kg                            |
| Clear width (LW):                               | 800 mm                           |
| Adjustment range:                               | 50 - 299                         |
| Packaging dimension:                            | length                           |
| Packaging dimension:                            | width                            |
| Packaging dimension:                            | height                           |
| Coverage features                               |                                  |
| Туре:                                           | surface water resistant          |
| Surface:                                        | Stainless steel, ribbed          |
| Locking:                                        | screwed                          |
| Load class:                                     | A 15 (EN 124) / L 15 (EN 1253-1) |