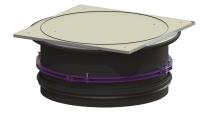

## Description

Upper section for continuous height and level compensation for chamber module LW 1000, consisting of a cover plate as well as seals and connection wedges

| General characteristics<br>Colour:<br>Material: | black<br>Polymer                 |
|-------------------------------------------------|----------------------------------|
| Dimensions                                      |                                  |
| Net weight:                                     | 60,5 kg                          |
| Gross weight:                                   | 77 kg                            |
| Clear width (LW):                               | 800 mm                           |
| Adjustment range:                               | 50 - 299                         |
| Packaging dimension:                            | length                           |
| Packaging dimension:                            | width                            |
| Packaging dimension:                            | height                           |
| Coverage features                               |                                  |
| Туре:                                           | surface water resistant          |
| Surface:                                        | Stainless steel, ribbed          |
| Locking:                                        | screwed                          |
| Load class:                                     | A 15 (EN 124) / L 15 (EN 1253-1) |