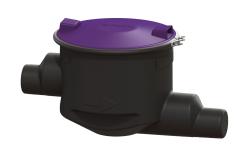

## Sampling system DN 100/150, Horizontal outlet

## **Description**

Sampling system for separators, draining, with horizontal inlet and horizontal outlet as well as odour-tight sealed cover with quick-release closure

Variant

Outlet: horizontal Inlet: horizontal

General characteristics

Colour: black
Material: Polymer
Outlet: horizontal
Inlet: horizontal

**Dimensions** 

Net weight: 5,75 kg
Gross weight: 5,75 kg
Diameter: 400 mm
Vertical drop between inlet and outlet: 120 mm
Packaging dimension: length
Packaging dimension: width
Packaging dimension: height