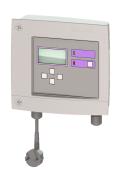

## Remote control RemoteControl

## **Description**

Remote control for separator systems to start cleaning and waste disposal from a remote location (e.g. at the waste disposal connection on the house wall). Suitable for EasyClean free Auto Mix & Pump and Auto Mix.

The 15 m cable can be extended provided by the customer.

Cable cross-section: LIYCY 3x0.34 mm<sup>2</sup>

An external 230 V power supply is required.

General characteristics

Cable length: 15 m

Dimensions

Net weight: 1,89 kg Gross weight: 2,39 kg Length: 194 mm Width: 208 mm 70 mm Height: Packaging dimension: length Packaging dimension: width Packaging dimension: height