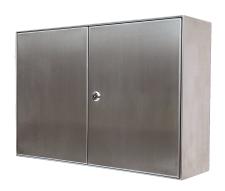

## **Description**

Access panel for mounting on-wall for accommodation of the Storz-B coupling as well as the remote control for separators with program-controlled fully-automatic function.

Execution: on-wall

Front: 2 lockable doors
Rear panel: closed with drillholes

General characteristics

Material: Stainless steel 14301

Dimensions

Net weight: 7,93 kg 11,04 kg Gross weight: Length: 160 mm Width: 600 mm Height: 400 mm Packaging dimension: length Packaging dimension: width Packaging dimension: height