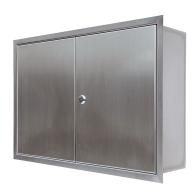

## **Description**

Access panel for mounting on-wall for accommodation of the Storz-B coupling as well as the remote control for separators with program-controlled fully-automatic function.

Execution: in-wall with 20 mm frame

Front: 2 lockable doors
Rear panel: closed with drillholes

General characteristics

Material: Stainless steel 14301

Dimensions

Net weight: 10,51 kg 10,76 kg Gross weight: Length: 160 mm Width: 600 mm Height: 400 mm Packaging dimension: length Packaging dimension: width Packaging dimension: height