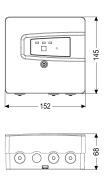

**Dimensions** 

Net weight:1,15 kgGross weight:1,3 kgPackaging dimension:lengthPackaging dimension:widthPackaging dimension:height

Pumping device

Connection type: Schuko (earthed contact) 2-pin

Control

Protection class control unit: IP 54
Mains frequency: 50 Hz
Operating voltage: 230 V

Connection type: Schuko (earthed contact) 2-pin

Length of mains cable for control unit: 5 m