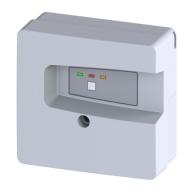

## Basic alarm unit with optical probe

## **Description**

Basic alarm unit with optical probe for non-conductive and conductive liquids, monitoring and signalling of flooding caused by defects in pipes, basement drains or washing machines.

With optical and acoustic alarm signal, integrated battery back-up for alarm, and log book (diary function) for reading out past operating states, connection option for remote signal generator or can be retrofitted with potential-free contact. Cable can be extended up to 30 m.