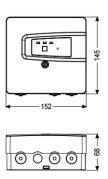

**Dimensions** 

Net weight:1,27 kgGross weight:1,27 kgPackaging dimension:widthPackaging dimension:heightPackaging dimension:length

Pumping device

Connection type: Schuko (earthed contact) 2-pin

Control

Protection class probe: IP 54
Mains frequency: 50 Hz
Operating voltage: 230 V

Connection type: Schuko (earthed contact) 2-pin

Length of mains cable for control unit: 5 m