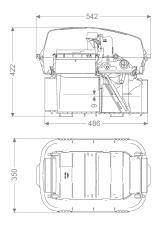

unit must be connected)

Approval: Z-53.2-388 Motor type: KSM 140

Type de protection moteur: IP 68 (3m/48h)

Dimensions

Delivery state:

Net weight:8,06 kgGross weight:9,59 kgPackaging dimension:lengthPackaging dimension:width

Packaging dimension: height

Tank/drain body

Socket version: optional

Coverage features

Type of cover: Protective cover

Cover material:

Colour of cover:

Width of cover:

Height of cover:

Length of cover:

Locking:

Polymer

transparent

350 mm

165 mm

Locking: