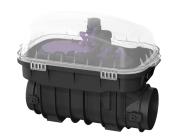

## **Description**

KESSEL shell kit for Pumpfix F, without sockets

Shell kit consisting of a drain body and upper section. The inlet and outlet sockets are not included.

For combination with a KESSEL technology kit for creating a Pumpfix F backwater pumping station.

General characteristics

Colour: black

Type of wastewater: with sewage

Installation situation: exposed drainage pipe

Pre-mounted for final assembly on site (pumps and

sensor system must be fitted on site and control

Packaging dimension: height

Tank/drain body

Socket version: optional

Coverage features

Type of cover: Protective cover

Cover material:

Colour of cover:

Width of cover:

Height of cover:

Length of cover:

Locking:

Polymer

transparent

350 mm

165 mm

Locking:

Clip closure