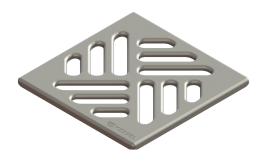

## Slotted cover 100x100 mm, SST

## **Description**

Slotted cover suitable for bathroom drains, compatible with art. no. 27165

General characteristics

Material: Stainless steel 14301

Dimensions

Net weight: 0,09 kg
Gross weight: 0,09 kg
Packaging dimension: length
Packaging dimension: width
Packaging dimension: height

Coverage features

Type of cover: Slotted cover

Cover material: Stainless steel 14301

Width of cover: 100 mm
Length of cover: 100 mm
Locking: unlocked
Load class: K 3 (EN 1253-1)

Grating colour: silver

Cover