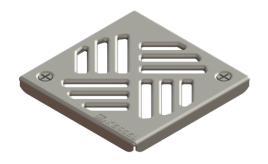

## Slotted cover 138x138 mm, screwed

## **Description**

Slotted cover suitable for bathroom drains

General characteristics

Material: Stainless steel 14301

**Dimensions** 

Net weight: 0,26 kg
Gross weight: 0,28 kg
Packaging dimension: length
Packaging dimension: width
Packaging dimension: height

Coverage features

Type of cover: Slotted cover

Cover material: Stainless steel 14301

Width of cover: 138 mm
Length of cover: 138 mm
Locking: screwed
Load class: K 3 (EN 1253-1)

Grating colour: silver

Cover