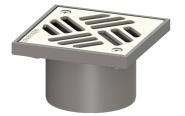

## Upper section System 100, Slotted cover, screwed, K 3

## Description

Used in combination with a drain body of the KESSEL modular system 100, the upper section is suitable for indoor point drainage.

Dimensions Net weight: Gross weight: Packaging dimension: Packaging dimension: Packaging dimension:

Coverage features Type of cover: Cover material: Width of cover: Length of cover: Frame material: Locking: Load class: Upper section material: 0,45 kg length width height

0,42 kg

Slotted cover made of stainless steel Stainless steel 138 mm 138 mm Polymer screwed K 3 (EN 1253-1) ABS