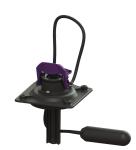

## **Description**

Alarm float switch retrofit kit suitable for Aqualift F and F Duo lifting stations. Combinable with the Comfort control units 230 V and 400 V, usable for faecal and non-faecal wastewater. Consisting of float switch, float switch holder, cover and 5 m connection cable.