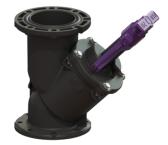

## Shut-off valve DN 80, Polymer, vert

## Description

Shut-off valve with vertical pressure pipe connection for the pressure pipe of lifting stations with plastic fitting, including seal and screws. A flange connection or flange adapter must be used for connection to the pressure pipe.