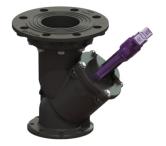

## Shut-off valve DN 80, Polymer, vertical with flange

## Description

Shut-off valve with vertical pressure pipe connection for die pressure pipe of lifting stations with polymer fitting. Including screwed flange adapter DN 80 to DIN 2501.

| General characteristics<br>Colour:<br>Material:<br>Nominal size (DN):<br>Outer diameter (OD):                                 | black<br>Polymer<br>80<br>90 mm                           |
|-------------------------------------------------------------------------------------------------------------------------------|-----------------------------------------------------------|
| Dimensions<br>Net weight:<br>Gross weight:<br>Height:<br>Packaging dimension:<br>Packaging dimension:<br>Packaging dimension: | 1,54 kg<br>1,83 kg<br>230 mm<br>length<br>width<br>height |