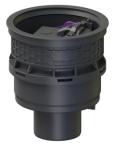

## Description

In combination with an upper section, the polymer Universal Plus drain body is used for drainage of non-faecal wastewater and is equipped with a removable odour trap and a sludge bucket. Including temporary protective cover. The drain is pressurewaterproof up to 0.6 bar (MFPA Leipzig tested) and radon-tight (IAF Radioökologie GmbH tested).