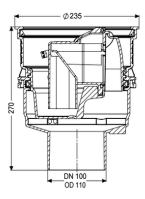

| Variant<br>Contents of sludge trap:<br>Waterproof flange:<br>Sealing water height: | yes<br>without<br>60 mm |
|------------------------------------------------------------------------------------|-------------------------|
| General characteristics                                                            |                         |
| Colour:                                                                            | black                   |
| Standard:                                                                          | EN 1253                 |
| Nominal size (DN):                                                                 | 100                     |
| Type of wastewater:                                                                | without sewage          |
| Installation situation:                                                            | floor slab installation |
| Dimensions                                                                         |                         |
| Net weight:                                                                        | 1,73 kg                 |
| Gross weight:                                                                      | 2,22 kg                 |
| Diameter:                                                                          | 235 mm                  |
| Cutout dimension, width:                                                           | 310 mm                  |

Cutout dimension, length: Vertical adjustment: Height: Packaging dimension: Packaging dimension: Packaging dimension:

Tank/drain body Outlet nominal size (OD): Outlet nominal size (DN): System:

Coverage features Contents of sludge trap: Odour trap: 310 mm vertically adjustable upper section 270 mm width height length

110 mm 100 vertical

yes included