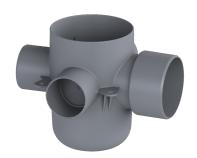

## Bathroom drain body ME with 3 horizontal inlets OD 55 mm

## **Description**

The drain body for ME bathroom drains is made of polymer and is equipped with a removable odour trap. It has three optional inlets and one outlet to British standard.

Variant

Waterproofing layer on the drain body: Connection flange

Tank/drain body

Inlet nominal size (OD): 55 mm
Number of inlets: 3
Material of drain body: ABS
Socket version: lateral