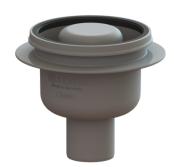

## Drain body Classic bathr. drain Sys 100, DN 50, Vert. outlet, OT 50 mm

## **Advantages**

• Odour trap height: 50 mm

- Lip seal fixed to the drain body
- System 100 Modular system

## **Description**

The drain body for Classic floor/bathroom drains is made of polymer and is equipped with a secure, reliably installed seal.

Variant

System: 100
Sealing water height: 50 mm
Discharge rate (l/s) with 20 mm backwater: 0,8

General characteristics

Standard: EN 1253-1 Nominal size (DN): 50 Outer diameter (OD): 50 mm

**Dimensions** 

Net weight: 0,2 kg Gross weight:  $0.26 \, \text{kg}$ Width: 156 mm Height: 135 mm 156 mm Length: Packaging dimension: width Packaging dimension: height Packaging dimension: length

Tank/drain body

Number of outlets: 1
Material of drain body: ABS
System: vertical

Coverage features

Odour trap: included