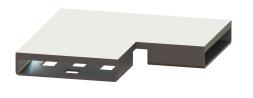

## Connecting piece, 90 degree for Linearis Infinity, Brushed SST

## Description

90 degree connecting piece including two connectors for restrained extension of Linearis Infinity shower channels

| General characteristics |                     |
|-------------------------|---------------------|
| Material:               | 316 stainless steel |
| Dimensions              |                     |
| Net weight:             | 0,14 kg             |
| Gross weight:           | 0,15 kg             |
| Packaging dimension:    | length              |
| Packaging dimension:    | width               |
| Packaging dimension:    | height              |
|                         |                     |
| Coverage features       |                     |
| Surface:                | Brushed SST         |