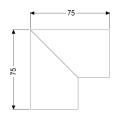

## Description

90 degree connecting piece including two connectors for restrained extension of Linearis Infinity shower channels

| General characteristics |                     |
|-------------------------|---------------------|
| Material:               | 316 stainless steel |
| Dimensions              |                     |
| Net weight:             | 0,14 kg             |
| Gross weight:           | 0,15 kg             |
| Packaging dimension:    | length              |
| Packaging dimension:    | width               |
| Packaging dimension:    | height              |
|                         |                     |
| Coverage features       |                     |
| Surface:                | Brushed SST         |