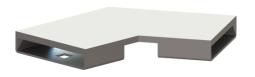

## Connecting piece, 30 degree for Linearis Infinity, Brushed SST

## Description

30 degree connecting piece including two connectors for restrained extension of Linearis Infinity shower channels

| General characteristics<br>Material: | 316 stainless steel |
|--------------------------------------|---------------------|
| Dimensions                           |                     |
| Net weight:                          | 0,12 kg             |
| Gross weight:                        | 0,14 kg             |
| Packaging dimension:                 | width               |
| Packaging dimension:                 | height              |
| Packaging dimension:                 | length              |
| Coverage features                    |                     |
| Surface:                             | Brushed SST         |