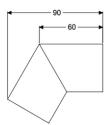

## Description

30 degree connecting piece including two connectors for restrained extension of Linearis Infinity shower channels

| General characteristics<br>Material: | 316 stainless steel |
|--------------------------------------|---------------------|
| Dimensions                           |                     |
| Net weight:                          | 0,12 kg             |
| Gross weight:                        | 0,14 kg             |
| Packaging dimension:                 | width               |
| Packaging dimension:                 | height              |
| Packaging dimension:                 | length              |
| Coverage features                    |                     |
| Surface:                             | Brushed SST         |