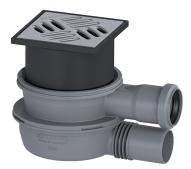

## Bathroom drain, Giro Ø 50mm, horizontal outlet

## **Advantages**

- Minimum installation height due to upper section that can be shortened
- Flexible outlet can be turned through 360°
- Sound attenuating

## Description

The KESSEL Giro bathroom drain can be rotated through 360°, has a flexible outlet, horizontal inlet and connection flange. A removable odour trap is installed in the drain.

| Variant<br>Waterproofing layer on the upper section: | Connection flange                     |
|------------------------------------------------------|---------------------------------------|
| General characteristics<br>Odour trap:               | included                              |
|                                                      | Included                              |
| Dimensions                                           |                                       |
| Vertical adjustment:                                 | 65 - 85 mm                            |
| Net weight:                                          | 0,84 kg                               |
| Gross weight:                                        | 1,02 kg                               |
| Length:                                              | 241 mm                                |
| Width:                                               | 241 mm                                |
| Packaging dimension:                                 | length                                |
| Packaging dimension:                                 | width                                 |
| Packaging dimension:                                 | height                                |
| Tank/drain body                                      |                                       |
| Inlet nominal size (DN):                             | 50 mm                                 |
| Number of inlets:                                    | 1                                     |
| Material of drain body:                              | РР                                    |
| Coverage features                                    |                                       |
| Type of cover:                                       | Slotted cover made of stainless steel |
| Cover material:                                      | Stainless steel                       |
| Colour of cover:                                     | silver                                |
| Width of cover:                                      | 120 mm                                |