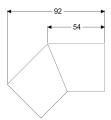

## Description

45 degree connecting piece including two connectors for restrained extension of Linearis Infinity shower channels

| General characteristics<br>Material: | 316 stainless steel |
|--------------------------------------|---------------------|
| Dimensions                           |                     |
| Net weight:                          | 0,13 kg             |
| Gross weight:                        | 0,14 kg             |
| Packaging dimension:                 | length              |
| Packaging dimension:                 | width               |
| Packaging dimension:                 | height              |
| Coverage features<br>Surface:        | Black brushed       |
|                                      |                     |