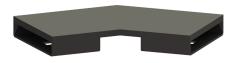

## Connecting piece, 45 degree for Linearis Infinity, Black, brushed

## Description

45 degree connecting piece including two connectors for restrained extension of Linearis Infinity shower channels

| General characteristics<br>Material: | 316 stainless steel |
|--------------------------------------|---------------------|
| Dimensions                           |                     |
| Net weight:                          | 0,13 kg             |
| Gross weight:                        | 0,14 kg             |
| Packaging dimension:                 | length              |
| Packaging dimension:                 | width               |
| Packaging dimension:                 | height              |
| Coverage features<br>Surface:        | Black brushed       |
|                                      |                     |