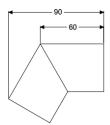

## Description

30 degree connecting piece including two connectors for restrained extension of Linearis Infinity shower channels

| General characteristics<br>Material: | 316 stainless steel |
|--------------------------------------|---------------------|
| Dimensions                           |                     |
| Net weight:                          | 0,12 kg             |
| Gross weight:                        | 0,14 kg             |
| Packaging dimension:                 | length              |
| Packaging dimension:                 | width               |
| Packaging dimension:                 | height              |
| Coverage features<br>Surface:        | Black brushed       |
| Sunace.                              | DIACK DIUSITEU      |