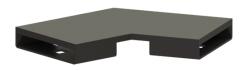

## Connecting piece, 30 degree for Linearis Infinity, Black, brushed

## Description

30 degree connecting piece including two connectors for restrained extension of Linearis Infinity shower channels

| General characteristics<br>Material: | 316 stainless steel |
|--------------------------------------|---------------------|
| Dimensions                           |                     |
| Net weight:                          | 0,12 kg             |
| Gross weight:                        | 0,14 kg             |
| Packaging dimension:                 | length              |
| Packaging dimension:                 | width               |
| Packaging dimension:                 | height              |
| Coverage features<br>Surface:        | Black brushed       |
| Sunace.                              | DIACK DIUSITEU      |